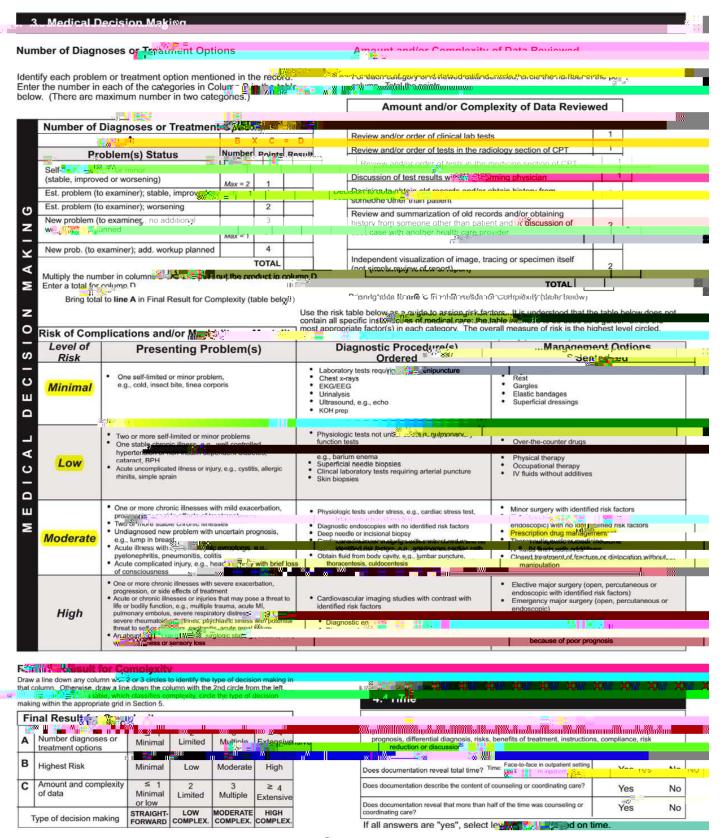

| 3:                 |
|                                                        | C:                 |
| E:                                                     | D:                 |
|                                                        |                    |

1: Overview & Required Equipment

| 0 |               |  |               |
|---|---------------|--|---------------|
| 0 |               |  |               |
|   | [Recommended] |  |               |
| 0 |               |  |               |
|   |               |  |               |
| 0 |               |  |               |
| 0 |               |  | [Recommended] |
| 0 |               |  |               |

o AwabanP e w tll 8. ([

7: Using FaceTimæs Emergency Backup to Zoom

10: Telemedicine in the Inpatient Setting



## Zoom Setup Instructions:

| Downloading Zoom on y@arsonal Device: |  |
|---------------------------------------|--|
|---------------------------------------|--|

Setup Account to be able to schedule meetings FOR certain providers.





Now to move on to how to schedule visits.



To Schedule Meetings:







Settings to allow Breakout Rooms:





| CMS Rules under the Emerge   | ency Declaration                                                                       |
|------------------------------|----------------------------------------------------------------------------------------|
| public health emergend       | (HHS <u>will not</u> conduct audits to ensure a priœlationship existed during this cy) |
| 0                            |