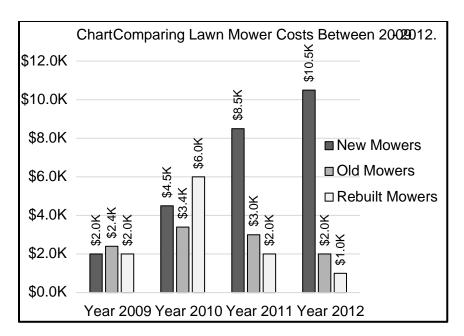

with in relation to this issue.

Table 1 The chart compares the average cost of mowers for the years 2009 through 2012. The average cost of new mowers quadroopled by 2012 to 10.5K, while used and rebuilt mower prices grew slowly in 2010 and 2011 and declined sharply in 2012.

Discussion of data results provided in Chart above: The charpares...