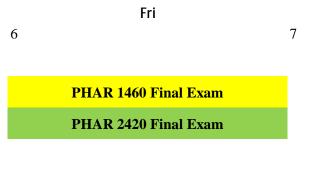

**OCTOBER** 

25

26

**Reserve for remediation** 

| <b>Sun</b><br>1 | 2 | Mon                                          | Tues           | 4  | Wed                                          | 5  | Thurs |
|-----------------|---|----------------------------------------------|----------------|----|----------------------------------------------|----|-------|
|                 |   | PHAR 1220 Final Exam<br>PHAR 2401 Final Exam |                |    | PHAR 1440 Final Exam<br>PHAR 2210 Final Exam |    |       |
|                 |   |                                              | PHAR 4211 Exam |    |                                              |    |       |
|                 |   |                                              |                |    | PHAR 4200 Exam                               |    |       |
| 8               | 9 |                                              | 10             | 11 |                                              | 12 |       |
|                 |   |                                              |                |    |                                              |    |       |
|                 |   |                                              |                |    |                                              |    |       |
|                 |   |                                              |                |    |                                              |    |       |